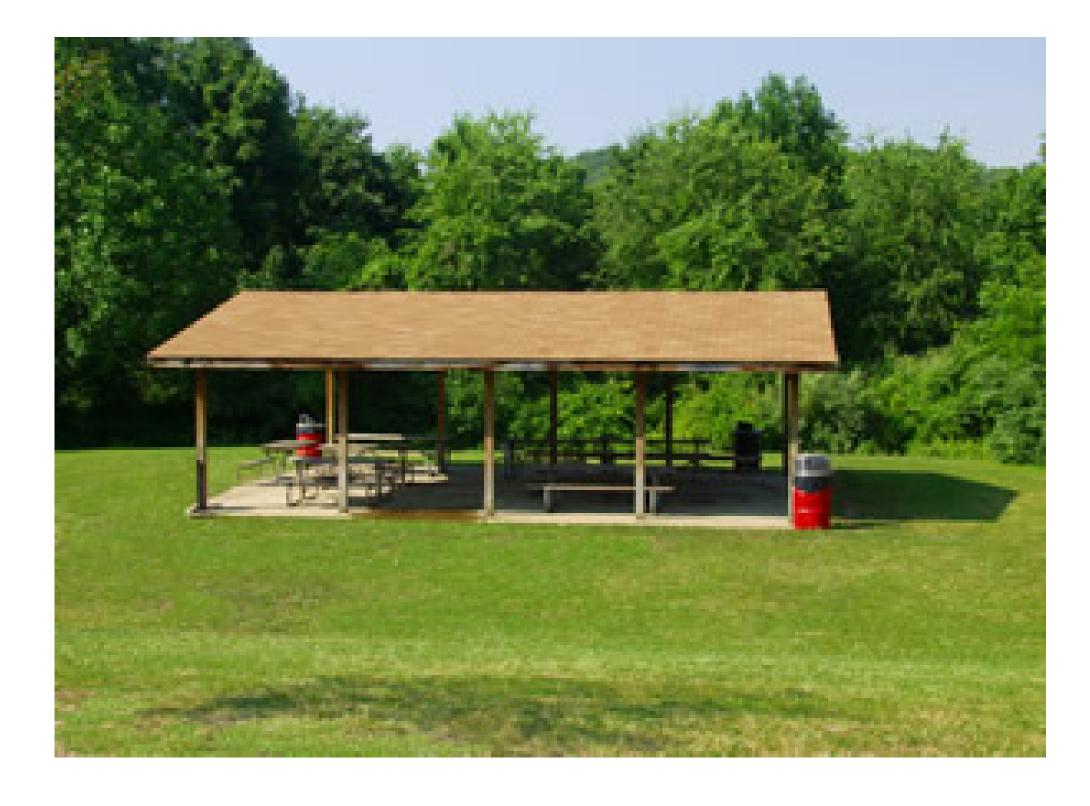

# **BOYCE PARK**

- Wave pool (\$)
- Playgrounds
- Hiking/biking trails
- Archery range
- RC plane air strip
- Quiet grove a great place to relax grill (bring charcoal), trash can, porta-john on site

# **PACK GROVE**

- Enter park @ main entrance
- Take 1st left towards soccer fields
- Continue pass soccer fields on left
- See Pack Grove on right
- Park on left

<u>map</u>