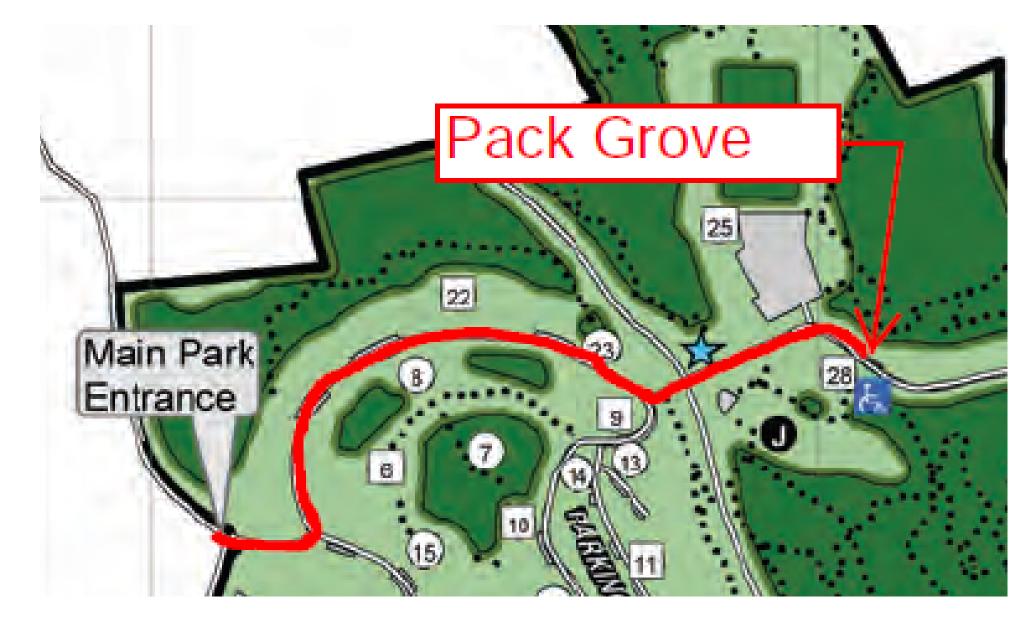

# **PACK GROVE**

- Enter park @ main entrance
- Take 1st left towards soccer fields
- Continue pass soccer fields on left
- See Pack Grove on right
- Park on left

<u>map</u>